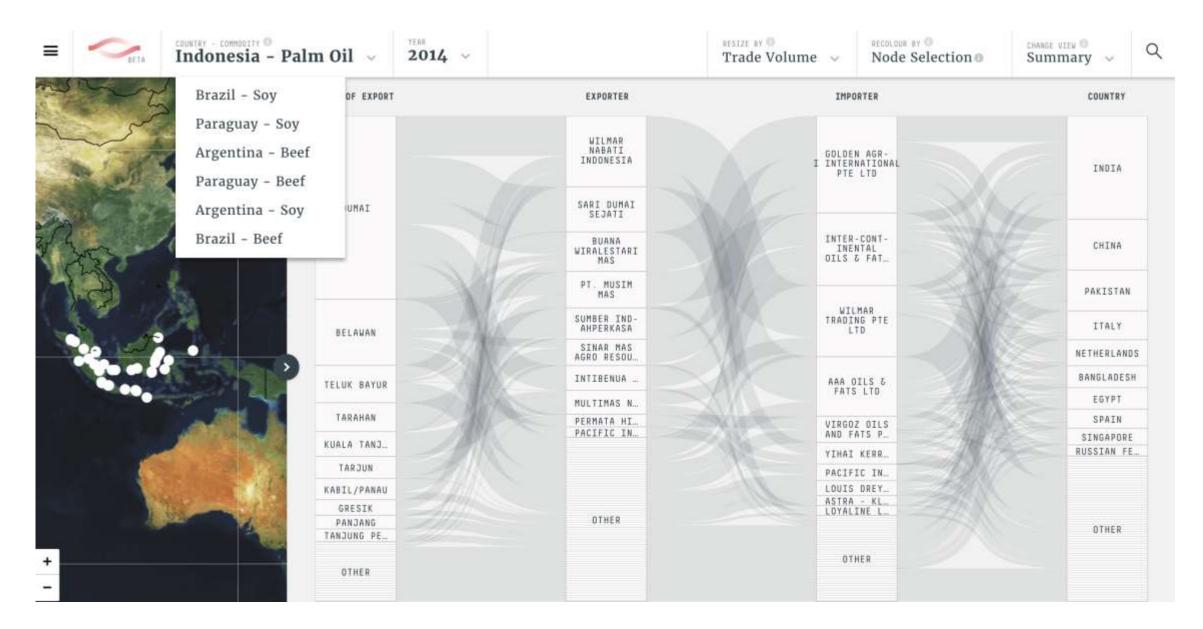

A pioneering approach to supply chain transparency and traceability

- Linking risks on the ground to downstream companies **at scale**
- Blanket coverage of supply chains for an entire country of export
- Free open-access information using publicly available data
- Spatial scales relevant to decisionmaking