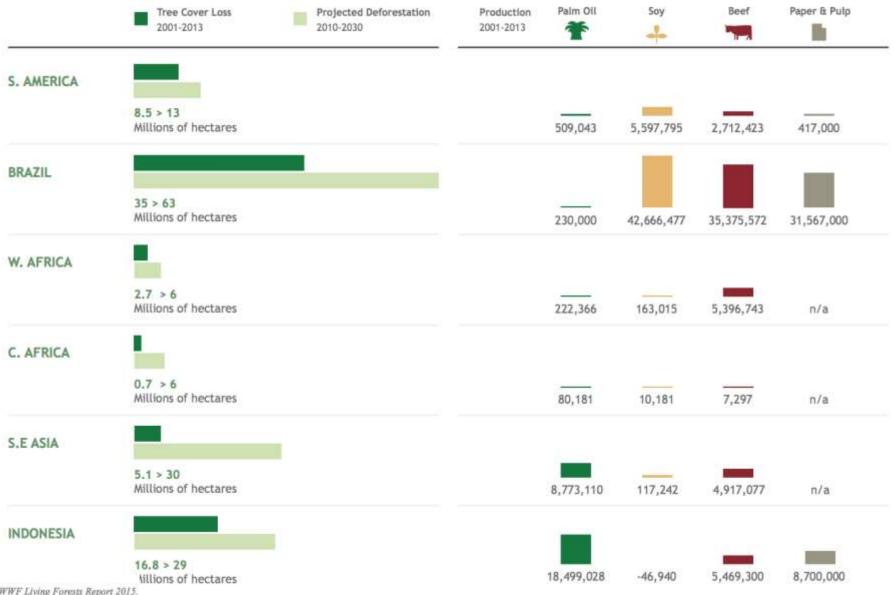

### Key forest risk commodities: palm oil, soy, cattle products, pulp & paper, timber

Sources: Global Forest Watch, FAO and WWF Living Forests Report 2015.

Reputational risk kick-started disclosure and engagement by many companies – but the calculus of risk and opportunity is evolving