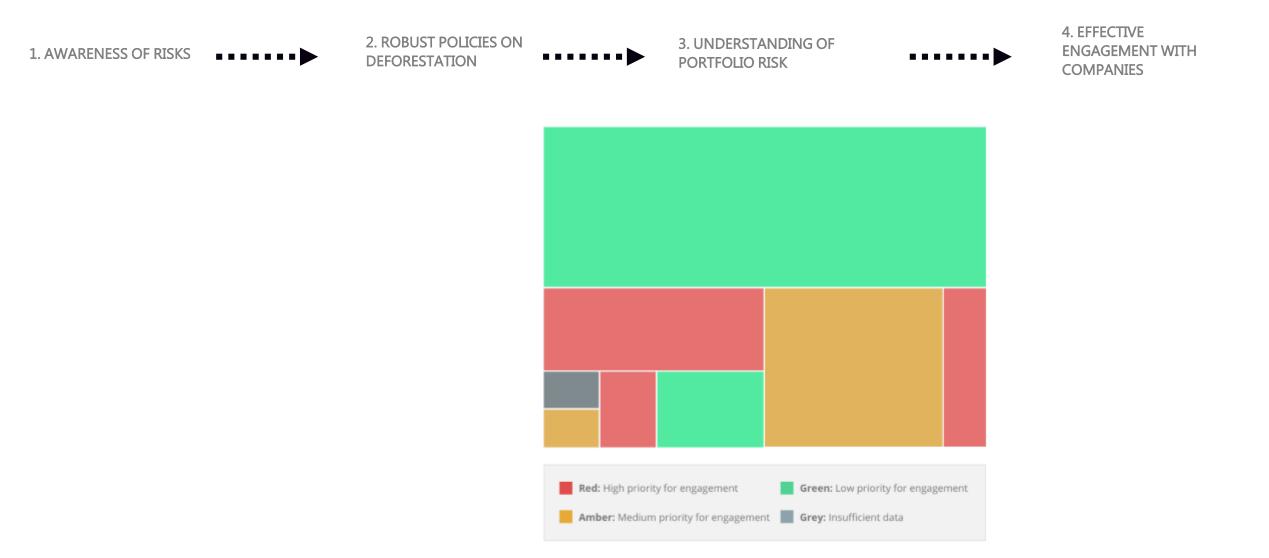

#### POLICIES NEED TO BE STRENGTHENED

Policy strength is assessed using the Forest 500 methodology Companies have more comprehensive policies for palm oil than the other commodities