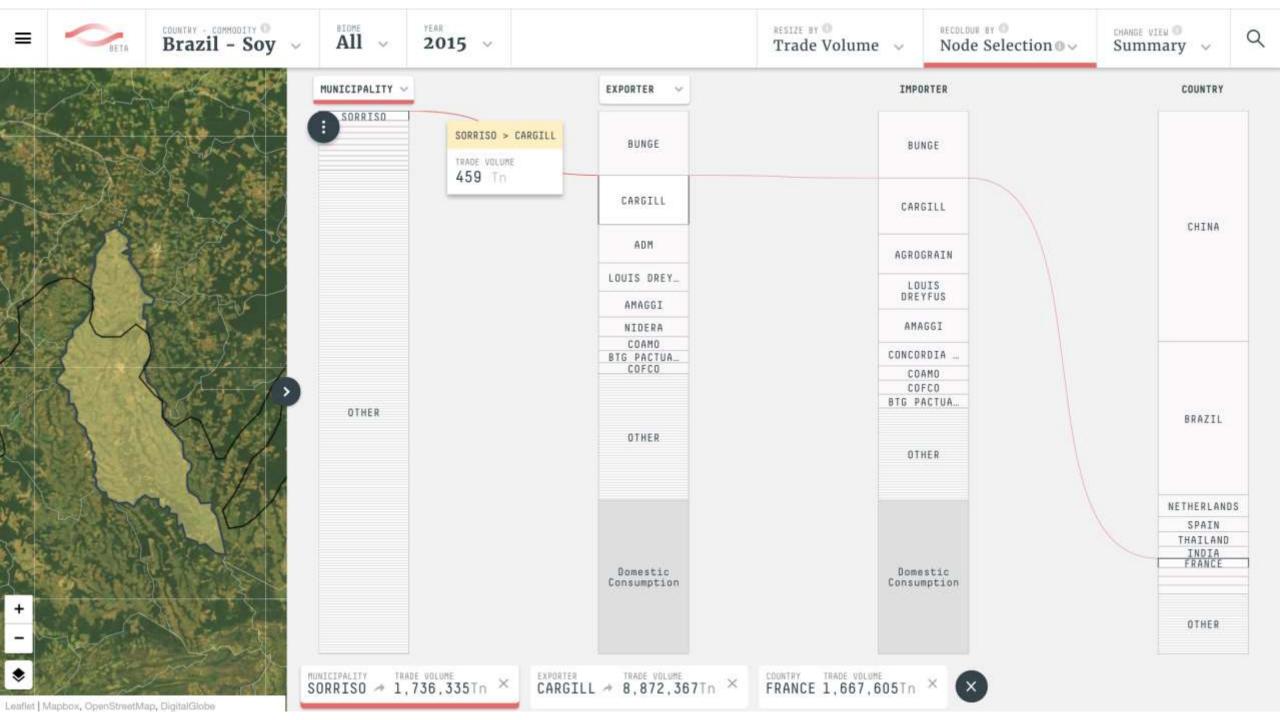

|                       | MUNICIPALITY ~ |        | EXPORTER ~                   | IMPORTER                |      | COUNTRY                          |
|-----------------------|----------------|--------|------------------------------|-------------------------|------|----------------------------------|
|                       | SORRISO        |        | BUNGE                        | BUNGE                   |      |                                  |
| S. S.                 |                |        | CARGILL                      | CARGILL                 |      |                                  |
|                       |                | J.M.C. | ADM                          | AGROGRAIN               | N/   | CHINA                            |
| ON TA                 |                | The    | LOUIS DREY                   | LOUIS<br>DREYFUS        | Wie- |                                  |
| A LEAATING            |                |        | AMAGGI                       | AMAGGI                  | SW   |                                  |
| Val 18                |                | 36     | COAMO<br>BTG PACTUA<br>COFCO | CONCORDIA               | 31   |                                  |
| CLEDIRADDO MY         | OTHER          | - 1    |                              | COFCO<br>BTG PACTUA     |      |                                  |
| TANAL STATE ATLANTICA | o mun          |        | OTHER                        | OTHER                   |      | BRAZIL                           |
| 225                   |                |        |                              |                         |      | NETHERLANDS<br>SPAIN<br>THAILAND |
| ( ALANDON             |                |        | Domestic<br>Consumption      | Domestic<br>Consumption |      | INDIA                            |
|                       |                |        |                              |                         |      | OTHER                            |