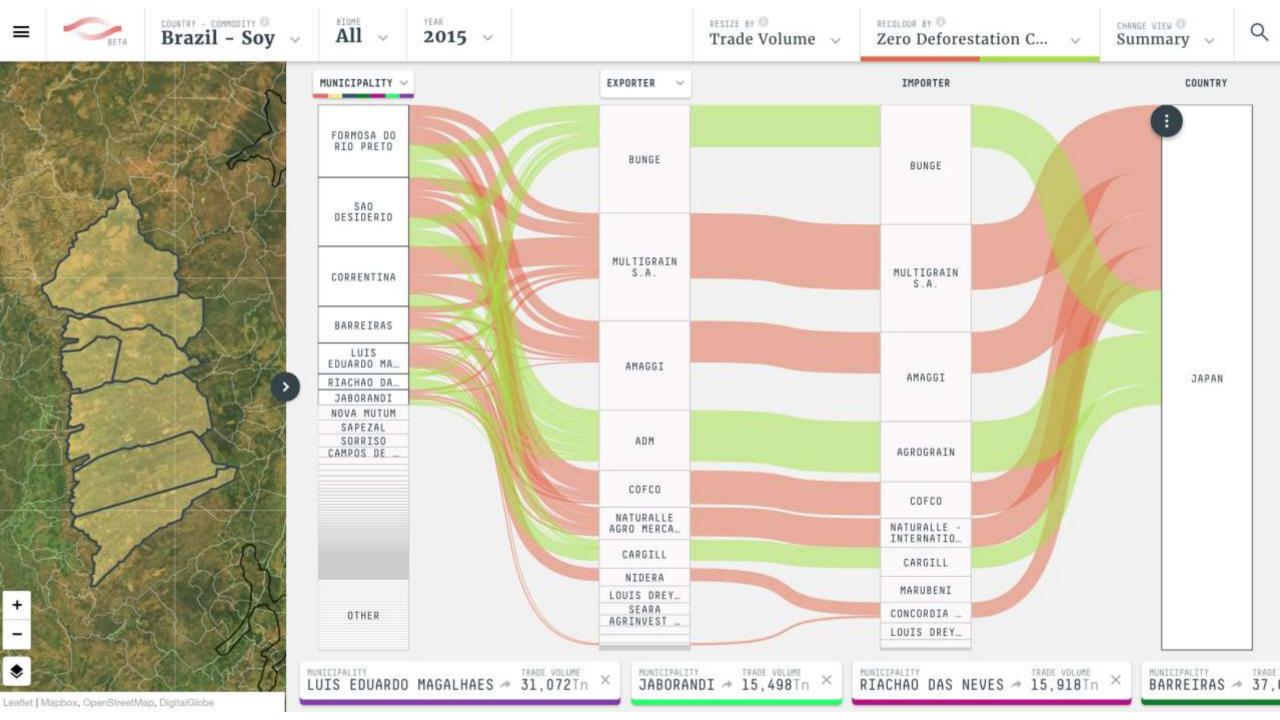

A pioneering approach to supply chain transparency and traceability

- Linking risks on the ground to downstream companies **at scale**
- Blanket coverage of supply chains for an entire country of export
- Free open-access information using publicly available data
- Spatial scales relevant to decisionmaking

| Month  | Trader Cod | Exporter Name   | Plant Location   | HS Code  | Product Name  | Quantity | Unit | Value CNY  | Price CNY | Destination   | Customs  |  |
|--------|------------|-----------------|------------------|----------|---------------|----------|------|------------|-----------|---------------|----------|--|
| 201404 | 3,401E+09  | ANHUI FENGLE    | Jiangsu Province | 15050000 | WOOL GREASE   | 4000     | KG   | 240233.46  | 60058.36  | Nigeria (NG   | Shanghai |  |
| 201404 | 3,402E+09  | ANHUI TECHNO    | Jiangsu Province | 15050000 | WOOL GREASE   | 1000     | KG   | 51053.30   | 51053.30  | Turkey (TR)   | Shanghai |  |
| 201404 | 3,401E+09  | APICO INTERNA   | Jiangsu Province | 15050000 | WOOL GREASE   | 18000    | KG   | 791633.70  | 43979.65  | Cote d Lvoir  | Shanghai |  |
| 201405 | 4,11E+09   | HONGYE HOLDI    | Henan Province,  | 29151200 | SALTS OF FORM | 170000   | KG   | 235547.33  | 1385.57   | Russia (RU)   | Tianjin  |  |
| 201404 | 3,401E+09  | APICO INTERNA   | Jiangsu Province | 15050000 | WOOL GREASE   | 5400     | KG   | 239150.88  | 44287.20  | Kenya (KE)    | Shanghai |  |
| 201405 | 4,11E+09   | HONGYE HOLDI    | Henan Province,  | 29309090 | OTHER ORGAN   | 4000     | KG   | 40643.46   | 10160.87  | Kuwait (KW    | Tianjin  |  |
| 201401 | 3,703E+09  | ASIAN BRIDGE L  | Zhejiang Provinc | 84186920 | REFRIGERATIN  | 1        | KG   | 70159.20   | 70159200. | Russia (RU)   | Ningbo   |  |
| 201401 | 3,119E+09  | BAI NIAN TAI KA | Shanghai, Others | 84186920 | REFRIGERATIN  | 976      | KG   | 1614881.76 | 1654591.9 | Hong Kong (   | Shanghai |  |
| 201401 | 1,106E+09  | BEIJING ORIENT  | Beijing, Chaoyan | 84186920 | REFRIGERATIN  | 1        | KG   | 22145.90   | 22145904. | Germany (D    | Beijing  |  |
| 201405 | 4,11E+09   | HONGYE HOLDI    | Henan Province,  | 29161400 | ESTERS OF MET | 23500    | KG   | 435014.34  | 18511.25  | S. Africa (ZA | Nanjing  |  |
| 201401 | 4,302E+09  | BROAD AIR CON   | Hunan Province,  | 84186920 | REFRIGERATIN  | 2        | KG   | 1279459.78 | 639729888 | Hong Kong (   | Changsha |  |
| 201401 | 3,306E+09  | CHANGXING GE    | Zhejiang Provinc | 84186920 | REFRIGERATIN  | 72       | KG   | 60221.00   | 836402.73 | S. Africa (ZA | Shanghai |  |
| 201401 | 3,205E+09  | CHANGZHOU RU    | Jiangsu Province | 84186920 | REFRIGERATIN  | 1        | KG   | 42455.47   | 42455467. | Ghana (GH)    | Shanghai |  |
| 201401 | 5,102E+09  | Chengdu Jing Li | Sichuan Province | 84186920 | REFRIGERATIN  | 4        | KG   | 11225.47   | 2806368.0 | Canada (CA)   | Tianjin  |  |
| 201405 | 4,11E+09   | HONGYE HOLDI    | Henan Province,  | 28274910 | OTHER CHLORI  | 20000    | KG   | 184398.15  | 9219.91   | Ukraine (UA   | Shanghai |  |
| 201404 | 3,401E+09  | ANHUI FENGLE    | Jiangsu Province | 15050000 | WOOL GREASE   | 4000     | KG   | 240233.46  | 60058.36  | Nigeria (NG   | Shanghai |  |
| 201404 | 3,402E+09  | ANHUI TECHNO    | Jiangsu Province | 15050000 | WOOL GREASE   | 1000     | KG   | 51053.30   | 51053.30  | Turkey (TR)   | Shanghai |  |
| 201404 | 3,401E+09  | APICO INTERNA   | Jiangsu Province | 15050000 | WOOL GREASE   | 18000    | KG   | 791633.70  | 43979.65  | Cote d Lvoir  | Shanghai |  |
| 201405 | 4,11E+09   | HONGYE HOLDI    | Henan Province,  | 29151200 | SALTS OF FORM | 170000   | KG   | 235547.33  | 1385.57   | Russia (RU)   | Tianjin  |  |
| 201404 | 3,401E+09  | APICO INTERNA   | Jiangsu Province | 15050000 | WOOL GREASE   | 5400     | KG   | 239150.88  | 44287.20  | Kenya (KE)    | Shanghai |  |
| 201405 | 4,11E+09   | HONGYE HOLDI    | Henan Province,  | 29309090 | OTHER ORGAN   | 4000     | KG   | 40643.46   | 10160.87  | Kuwait (KW    | Tianjin  |  |
| 201401 | 3,703E+09  | ASIAN BRIDGE L  | Zhejiang Provinc | 84186920 | REFRIGERATIN  | 1        | KG   | 70159.20   | 70159200. | Russia (RU)   | Ningbo   |  |
| 201401 | 3,119E+09  | BAI NIAN TAI KA | Shanghai, Others | 84186920 | REFRIGERATIN  | 976      | KG   | 1614881.76 | 1654591.9 | Hong Kong (   | Shanghai |  |
| 201401 | 1,106E+09  | BEIJING ORIENT  | Beijing, Chaoyan | 84186920 | REFRIGERATIN  | 1        | KG   | 22145.90   | 22145904. | Germany (D    | Beijing  |  |
| 201405 | 4,11E+09   | HONGYE HOLDI    | Henan Province,  | 29161400 | ESTERS OF MET | 23500    | KG   | 435014.34  | 18511.25  | S. Africa (ZA | Nanjing  |  |
| 201401 | 4,302E+09  | BROAD AIR CON   | Hunan Province,  | 84186920 | REFRIGERATIN  | 2        | KG   | 1279459.78 | 639729888 | Hong Kong (   | Changsha |  |
| 201401 | 3,306E+09  | CHANGXING GE    | Zhejiang Provinc | 84186920 | REFRIGERATIN  | 72       | KG   | 60221.00   | 836402.73 | S. Africa (ZA | Shanghai |  |
| 201401 | 3,205E+09  | CHANGZHOU RU    | Jiangsu Province | 84186920 | REFRIGERATIN  | 1        | KG   | 42455.47   | 42455467. | Ghana (GH)    | Shanghai |  |
| 201401 | 5,102E+09  | Chengdu Jing Li | Sichuan Province | 84186920 | REFRIGERATIN  | 4        | KG   | 11225.47   | 2806368.0 | Canada (CA)   | Tianjin  |  |
| 201405 | 4,11E+09   | HONGYE HOLDI    | Henan Province,  | 28274910 | OTHER CHLORI  | 20000    | KG   | 184398.15  | 9219.91   | Ukraine (UA   | Shanghai |  |
| 201404 | 3,401E+09  | ANHUI FENGLE    | Jiangsu Province | 15050000 | WOOL GREASE   | 4000     | KG   | 240233.46  | 60058.36  | Nigeria (NG   | Shanghai |  |
| 201404 | 3,402E+09  | ANHUI TECHNO    | Jiangsu Province | 15050000 | WOOL GREASE   | 1000     | KG   | 51053.30   | 51053.30  | Turkey (TR)   | Shanghai |  |