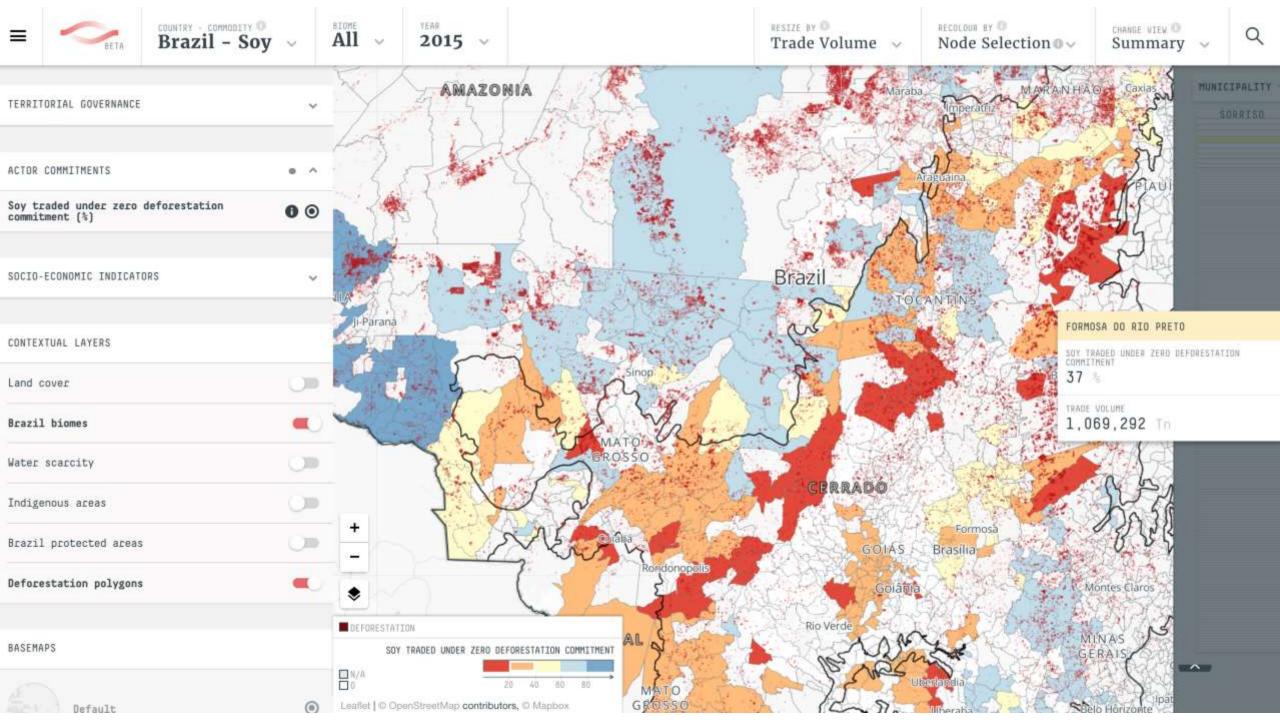

A pioneering approach to supply chain transparency and traceability

- Linking risks on the ground to downstream companies **at scale**
- Blanket coverage of supply chains for an entire country of export
- Free open-access information using publicly available data
- Spatial scales relevant to decisionmaking