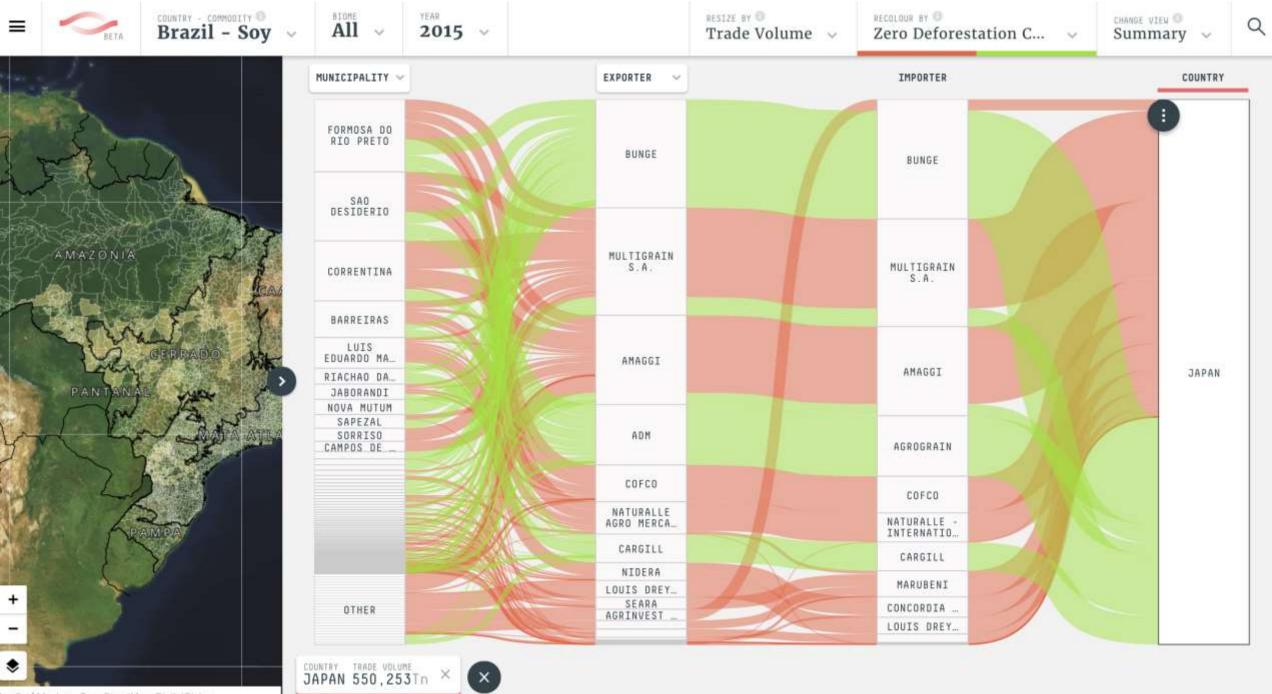

A pioneering approach to supply chain transparency and traceability

- Linking risks on the ground to downstream companies **at scale**
- Blanket coverage of supply chains for an entire country of export
- Free open-access information using publicly available data
- Spatial scales relevant to decisionmaking

| Month  | Trader Cod | Exporter Name   | Plant Location   | HS Code  | Product Name  | Quantity | Unit | Value CNY  | Price CNY | Destination   | Customs  |  |
|--------|------------|-----------------|------------------|----------|---------------|----------|------|------------|-----------|---------------|----------|--|
| 201404 | 3,401E+09  | ANHUI FENGLE    | Jiangsu Province | 15050000 | WOOL GREASE   | 4000     | KG   | 240233.46  | 60058.36  | Nigeria (NG   | Shanghai |  |
| 201404 | 3,402E+09  | ANHUI TECHNO    | Jiangsu Province | 15050000 | WOOL GREASE   | 1000     | KG   | 51053.30   | 51053.30  | Turkey (TR)   | Shanghai |  |
| 201404 | 3,401E+09  | APICO INTERNA   | Jiangsu Province | 15050000 | WOOL GREASE   | 18000    | KG   | 791633.70  | 43979.65  | Cote d Lvoir  | Shanghai |  |
| 201405 | 4,11E+09   | HONGYE HOLDI    | Henan Province,  | 29151200 | SALTS OF FORM | 170000   | KG   | 235547.33  | 1385.57   | Russia (RU)   | Tianjin  |  |
| 201404 | 3,401E+09  | APICO INTERNA   | Jiangsu Province | 15050000 | WOOL GREASE   | 5400     | KG   | 239150.88  | 44287.20  | Kenya (KE)    | Shanghai |  |
| 201405 | 4,11E+09   | HONGYE HOLDI    | Henan Province,  | 29309090 | OTHER ORGAN   | 4000     | KG   | 40643.46   | 10160.87  | Kuwait (KW    | Tianjin  |  |
| 201401 | 3,703E+09  | ASIAN BRIDGE L  | Zhejiang Provinc | 84186920 | REFRIGERATIN  | 1        | KG   | 70159.20   | 70159200. | Russia (RU)   | Ningbo   |  |
| 201401 | 3,119E+09  | BAI NIAN TAI KA | Shanghai, Others | 84186920 | REFRIGERATIN  | 976      | KG   | 1614881.76 | 1654591.9 | Hong Kong (   | Shanghai |  |
| 201401 | 1,106E+09  | BEIJING ORIENT  | Beijing, Chaoyan | 84186920 | REFRIGERATIN  | 1        | KG   | 22145.90   | 22145904. | Germany (D    | Beijing  |  |
| 201405 | 4,11E+09   | HONGYE HOLDI    | Henan Province,  | 29161400 | ESTERS OF MET | 23500    | KG   | 435014.34  | 18511.25  | S. Africa (ZA | Nanjing  |  |
| 201401 | 4,302E+09  | BROAD AIR CON   | Hunan Province,  | 84186920 | REFRIGERATIN  | 2        | KG   | 1279459.78 | 639729888 | Hong Kong (   | Changsha |  |
| 201401 | 3,306E+09  | CHANGXING GE    | Zhejiang Provinc | 84186920 | REFRIGERATIN  | 72       | KG   | 60221.00   | 836402.73 | S. Africa (ZA | Shanghai |  |
| 201401 | 3,205E+09  | CHANGZHOU RU    | Jiangsu Province | 84186920 | REFRIGERATIN  | 1        | KG   | 42455.47   | 42455467. | Ghana (GH)    | Shanghai |  |
| 201401 | 5,102E+09  | Chengdu Jing Li | Sichuan Province | 84186920 | REFRIGERATIN  | 4        | KG   | 11225.47   | 2806368.0 | Canada (CA)   | Tianjin  |  |
| 201405 | 4,11E+09   | HONGYE HOLDI    | Henan Province,  | 28274910 | OTHER CHLORI  | 20000    | KG   | 184398.15  | 9219.91   | Ukraine (UA   | Shanghai |  |
| 201404 | 3,401E+09  | ANHUI FENGLE    | Jiangsu Province | 15050000 | WOOL GREASE   | 4000     | KG   | 240233.46  | 60058.36  | Nigeria (NG   | Shanghai |  |
| 201404 | 3,402E+09  | ANHUI TECHNO    | Jiangsu Province | 15050000 | WOOL GREASE   | 1000     | KG   | 51053.30   | 51053.30  | Turkey (TR)   | Shanghai |  |
| 201404 | 3,401E+09  | APICO INTERNA   | Jiangsu Province | 15050000 | WOOL GREASE   | 18000    | KG   | 791633.70  | 43979.65  | Cote d Lvoir  | Shanghai |  |
| 201405 | 4,11E+09   | HONGYE HOLDI    | Henan Province,  | 29151200 | SALTS OF FORM | 170000   | KG   | 235547.33  | 1385.57   | Russia (RU)   | Tianjin  |  |
| 201404 | 3,401E+09  | APICO INTERNA   | Jiangsu Province | 15050000 | WOOL GREASE   | 5400     | KG   | 239150.88  | 44287.20  | Kenya (KE)    | Shanghai |  |
| 201405 | 4,11E+09   | HONGYE HOLDI    | Henan Province,  | 29309090 | OTHER ORGAN   | 4000     | KG   | 40643.46   | 10160.87  | Kuwait (KW    | Tianjin  |  |
| 201401 | 3,703E+09  | ASIAN BRIDGE L  | Zhejiang Provinc | 84186920 | REFRIGERATIN  | 1        | KG   | 70159.20   | 70159200. | Russia (RU)   | Ningbo   |  |
| 201401 | 3,119E+09  | BAI NIAN TAI KA | Shanghai, Others | 84186920 | REFRIGERATIN  | 976      | KG   | 1614881.76 | 1654591.9 | Hong Kong (   | Shanghai |  |
| 201401 | 1,106E+09  | BEIJING ORIENT  | Beijing, Chaoyan | 84186920 | REFRIGERATIN  | 1        | KG   | 22145.90   | 22145904. | Germany (D    | Beijing  |  |
| 201405 | 4,11E+09   | HONGYE HOLDI    | Henan Province,  | 29161400 | ESTERS OF MET | 23500    | KG   | 435014.34  | 18511.25  | S. Africa (ZA | Nanjing  |  |
| 201401 | 4,302E+09  | BROAD AIR CON   | Hunan Province,  | 84186920 | REFRIGERATIN  | 2        | KG   | 1279459.78 | 639729888 | Hong Kong (   | Changsha |  |
| 201401 | 3,306E+09  | CHANGXING GE    | Zhejiang Provinc | 84186920 | REFRIGERATIN  | 72       | KG   | 60221.00   | 836402.73 | S. Africa (ZA | Shanghai |  |
| 201401 | 3,205E+09  | CHANGZHOU RU    | Jiangsu Province | 84186920 | REFRIGERATIN  | 1        | KG   | 42455.47   | 42455467. | Ghana (GH)    | Shanghai |  |
| 201401 | 5,102E+09  | Chengdu Jing Li | Sichuan Province | 84186920 | REFRIGERATIN  | 4        | KG   | 11225.47   | 2806368.0 | Canada (CA)   | Tianjin  |  |
| 201405 | 4,11E+09   | HONGYE HOLDI    | Henan Province,  | 28274910 | OTHER CHLORI  | 20000    | KG   | 184398.15  | 9219.91   | Ukraine (UA   | Shanghai |  |
| 201404 | 3,401E+09  | ANHUI FENGLE    | Jiangsu Province | 15050000 | WOOL GREASE   | 4000     | KG   | 240233.46  | 60058.36  | Nigeria (NG   | Shanghai |  |
| 201404 | 3,402E+09  | ANHUI TECHNO    | Jiangsu Province | 15050000 | WOOL GREASE   | 1000     | KG   | 51053.30   | 51053.30  | Turkey (TR)   | Shanghai |  |