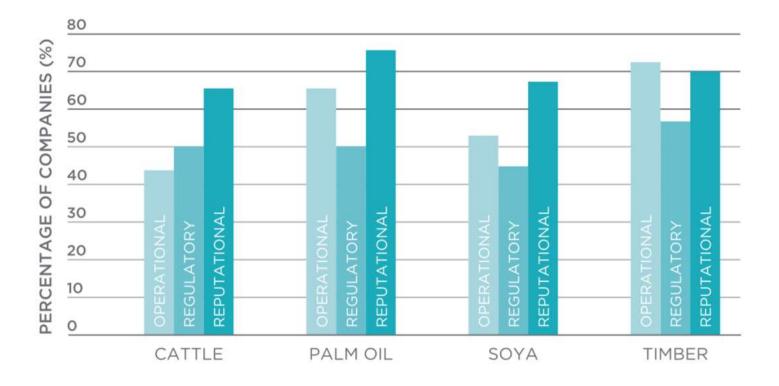

### The Forest 500 -

Company commodity policies

COMPANY COMMODITY POLICIES More companies have policies for palm oil and timber than for soy and cattle

#### POLICIES NEED TO BE STRENGTHENED

Policy strength is assessed using the Forest 500 methodology Companies have more comprehensive policies for palm oil than the other commodities