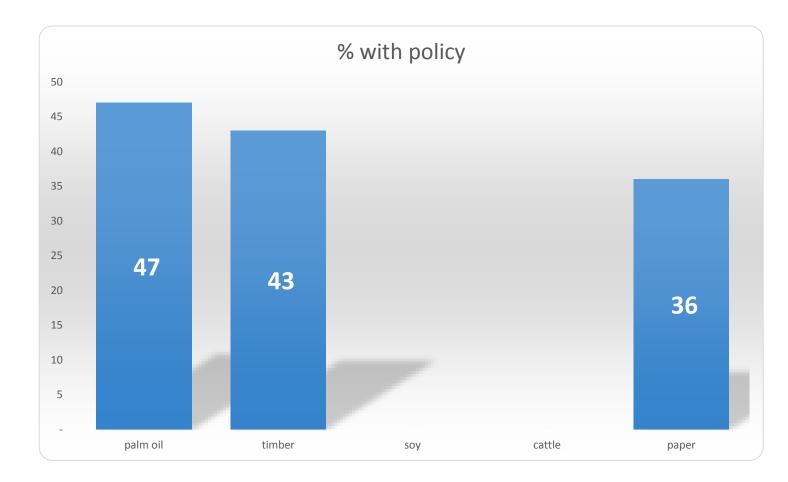

### The Forest 500 -

Company commodity policies

COMPANY COMMODITY POLICIES More companies have policies for palm oil and timber than for soy and cattle

#### POLICIES NEED TO BE STRENGTHENED

Policy strength is assessed using the Forest 500 methodology Companies have more comprehensive policies for palm oil than the other commodities