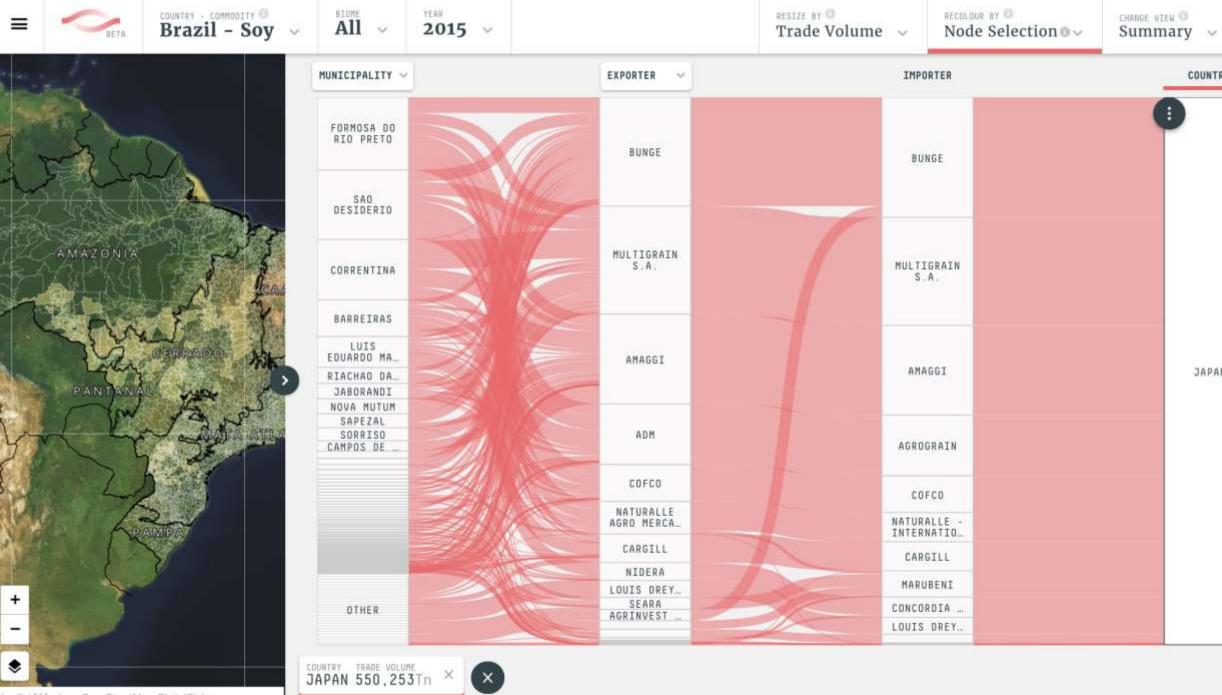

A pioneering approach to supply chain transparency and traceability

- Linking risks on the ground to downstream companies **at scale**
- Blanket coverage of supply chains for an entire country of export
- Free open-access information using publicly available data
- Spatial scales relevant to decisionmaking

| Month  | Trader Cod | Exporter Name   | Plant Location   | HS Code  | Product Name  | Quantity | Unit | Value CNY  | Price CNY | Destination   | Customs  |  |
|--------|------------|-----------------|------------------|----------|---------------|----------|------|------------|-----------|---------------|----------|--|
| 201404 | 3,401E+09  | ANHUI FENGLE    | Jiangsu Province | 15050000 | WOOL GREASE   | 4000     | KG   | 240233.46  | 60058.36  | Nigeria (NG   | Shanghai |  |
| 201404 | 3,402E+09  | ANHUI TECHNO    | Jiangsu Province | 15050000 | WOOL GREASE   | 1000     | KG   | 51053.30   | 51053.30  | Turkey (TR)   | Shanghai |  |
| 201404 | 3,401E+09  | APICO INTERNA   | Jiangsu Province | 15050000 | WOOL GREASE   | 18000    | KG   | 791633.70  | 43979.65  | Cote d Lvoir  | Shanghai |  |
| 201405 | 4,11E+09   | HONGYE HOLDI    | Henan Province,  | 29151200 | SALTS OF FORM | 170000   | KG   | 235547.33  | 1385.57   | Russia (RU)   | Tianjin  |  |
| 201404 | 3,401E+09  | APICO INTERNA   | Jiangsu Province | 15050000 | WOOL GREASE   | 5400     | KG   | 239150.88  | 44287.20  | Kenya (KE)    | Shanghai |  |
| 201405 | 4,11E+09   | HONGYE HOLDI    | Henan Province,  | 29309090 | OTHER ORGAN   | 4000     | KG   | 40643.46   | 10160.87  | Kuwait (KW    | Tianjin  |  |
| 201401 | 3,703E+09  | ASIAN BRIDGE L  | Zhejiang Provinc | 84186920 | REFRIGERATIN  | 1        | KG   | 70159.20   | 70159200. | Russia (RU)   | Ningbo   |  |
| 201401 | 3,119E+09  | BAI NIAN TAI KA | Shanghai, Others | 84186920 | REFRIGERATIN  | 976      | KG   | 1614881.76 | 1654591.9 | Hong Kong (   | Shanghai |  |
| 201401 | 1,106E+09  | BEIJING ORIENT  | Beijing, Chaoyan | 84186920 | REFRIGERATIN  | 1        | KG   | 22145.90   | 22145904. | Germany (D    | Beijing  |  |
| 201405 | 4,11E+09   | HONGYE HOLDI    | Henan Province,  | 29161400 | ESTERS OF MET | 23500    | KG   | 435014.34  | 18511.25  | S. Africa (ZA | Nanjing  |  |
| 201401 | 4,302E+09  | BROAD AIR CON   | Hunan Province,  | 84186920 | REFRIGERATIN  | 2        | KG   | 1279459.78 | 639729888 | Hong Kong (   | Changsha |  |
| 201401 | 3,306E+09  | CHANGXING GE    | Zhejiang Provinc | 84186920 | REFRIGERATIN  | 72       | KG   | 60221.00   | 836402.73 | S. Africa (ZA | Shanghai |  |
| 201401 | 3,205E+09  | CHANGZHOU RU    | Jiangsu Province | 84186920 | REFRIGERATIN  | 1        | KG   | 42455.47   | 42455467. | Ghana (GH)    | Shanghai |  |
| 201401 | 5,102E+09  | Chengdu Jing Li | Sichuan Province | 84186920 | REFRIGERATIN  | 4        | KG   | 11225.47   | 2806368.0 | Canada (CA)   | Tianjin  |  |
| 201405 | 4,11E+09   | HONGYE HOLDI    | Henan Province,  | 28274910 | OTHER CHLORI  | 20000    | KG   | 184398.15  | 9219.91   | Ukraine (UA   | Shanghai |  |
| 201404 | 3,401E+09  | ANHUI FENGLE    | Jiangsu Province | 15050000 | WOOL GREASE   | 4000     | KG   | 240233.46  | 60058.36  | Nigeria (NG   | Shanghai |  |
| 201404 | 3,402E+09  | ANHUI TECHNO    | Jiangsu Province | 15050000 | WOOL GREASE   | 1000     | KG   | 51053.30   | 51053.30  | Turkey (TR)   | Shanghai |  |
| 201404 | 3,401E+09  | APICO INTERNA   | Jiangsu Province | 15050000 | WOOL GREASE   | 18000    | KG   | 791633.70  | 43979.65  | Cote d Lvoir  | Shanghai |  |
| 201405 | 4,11E+09   | HONGYE HOLDI    | Henan Province,  | 29151200 | SALTS OF FORM | 170000   | KG   | 235547.33  | 1385.57   | Russia (RU)   | Tianjin  |  |
| 201404 | 3,401E+09  | APICO INTERNA   | Jiangsu Province | 15050000 | WOOL GREASE   | 5400     | KG   | 239150.88  | 44287.20  | Kenya (KE)    | Shanghai |  |
| 201405 | 4,11E+09   | HONGYE HOLDI    | Henan Province,  | 29309090 | OTHER ORGAN   | 4000     | KG   | 40643.46   | 10160.87  | Kuwait (KW    | Tianjin  |  |
| 201401 | 3,703E+09  | ASIAN BRIDGE L  | Zhejiang Provinc | 84186920 | REFRIGERATIN  | 1        | KG   | 70159.20   | 70159200. | Russia (RU)   | Ningbo   |  |
| 201401 | 3,119E+09  | BAI NIAN TAI KA | Shanghai, Others | 84186920 | REFRIGERATIN  | 976      | KG   | 1614881.76 | 1654591.9 | Hong Kong (   | Shanghai |  |
| 201401 | 1,106E+09  | BEIJING ORIENT  | Beijing, Chaoyan | 84186920 | REFRIGERATIN  | 1        | KG   | 22145.90   | 22145904. | Germany (D    | Beijing  |  |
| 201405 | 4,11E+09   | HONGYE HOLDI    | Henan Province,  | 29161400 | ESTERS OF MET | 23500    | KG   | 435014.34  | 18511.25  | S. Africa (ZA | Nanjing  |  |
| 201401 | 4,302E+09  | BROAD AIR CON   | Hunan Province,  | 84186920 | REFRIGERATIN  | 2        | KG   | 1279459.78 | 639729888 | Hong Kong (   | Changsha |  |
| 201401 | 3,306E+09  | CHANGXING GE    | Zhejiang Provinc | 84186920 | REFRIGERATIN  | 72       | KG   | 60221.00   | 836402.73 | S. Africa (ZA | Shanghai |  |
| 201401 | 3,205E+09  | CHANGZHOU RU    | Jiangsu Province | 84186920 | REFRIGERATIN  | 1        | KG   | 42455.47   | 42455467. | Ghana (GH)    | Shanghai |  |
| 201401 | 5,102E+09  | Chengdu Jing Li | Sichuan Province | 84186920 | REFRIGERATIN  | 4        | KG   | 11225.47   | 2806368.0 | Canada (CA)   | Tianjin  |  |
| 201405 | 4,11E+09   | HONGYE HOLDI    | Henan Province,  | 28274910 | OTHER CHLORI  | 20000    | KG   | 184398.15  | 9219.91   | Ukraine (UA   | Shanghai |  |
| 201404 | 3,401E+09  | ANHUI FENGLE    | Jiangsu Province | 15050000 | WOOL GREASE   | 4000     | KG   | 240233.46  | 60058.36  | Nigeria (NG   | Shanghai |  |
| 201404 | 3,402E+09  | ANHUI TECHNO    | Jiangsu Province | 15050000 | WOOL GREASE   | 1000     | KG   | 51053.30   | 51053.30  | Turkey (TR)   | Shanghai |  |