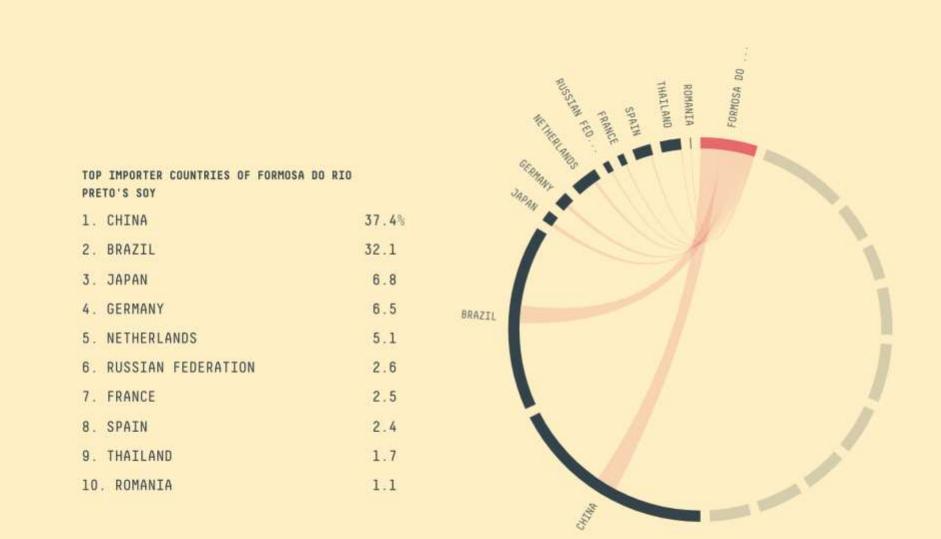

|                       | MUNICIPALITY ~ |        | EXPORTER ~                   | IMPORTER                |      | COUNTRY                          |
|-----------------------|----------------|--------|------------------------------|-------------------------|------|----------------------------------|
|                       | SORRISO        |        | BUNGE                        | BUNGE                   |      |                                  |
| S. S.                 |                |        | CARGILL                      | CARGILL                 |      |                                  |
|                       |                | J.M.C. | ADM                          | AGROGRAIN               | N/   | CHINA                            |
| ON TA                 |                | The    | LOUIS DREY                   | LOUIS<br>DREYFUS        | Wie- |                                  |
| A LEAATING            |                |        | AMAGGI                       | AMAGGI                  | SW   |                                  |
| Val 18                |                | 36     | COAMO<br>BTG PACTUA<br>COFCO | CONCORDIA               | 31   |                                  |
| CLEDIRADDO MY         | OTHER          | - 1    |                              | COFCO<br>BTG PACTUA     |      |                                  |
| TANAL STATE ATLANTICA | o mun          |        | OTHER                        | OTHER                   |      | BRAZIL                           |
| 225                   |                |        |                              |                         |      | NETHERLANDS<br>SPAIN<br>THAILAND |
| ( ALANDON             |                |        | Domestic<br>Consumption      | Domestic<br>Consumption |      | INDIA                            |
|                       |                |        |                              |                         |      | OTHER                            |