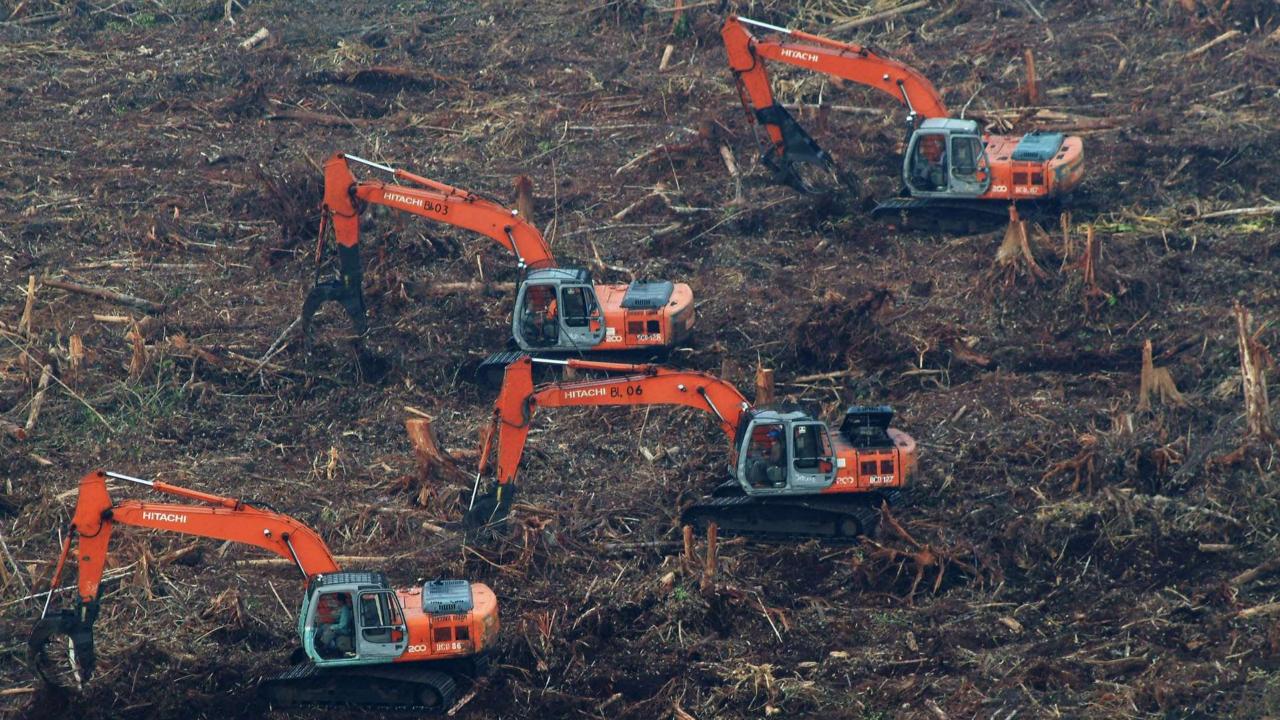

#### Background and Objectives

Over the last 25 years, the world's forests has decreased by 129 million ha from 4,128 million ha in 1990 to 3,999 million ha in 2015. While the rate of deforestation has slowed in recent years. deforestation still continues unabated as the Global Forest Resources Assessment of FAD found that there was an annual net loss of 3.3 million ha between 2010 and 2015. Deforestation should bring about negative impacts in various forms on human wellbeing not only at the local society and economy but also at the global level through carbon emissions to the atmosphere leading to global warming as well as biodiversity loss. It is in this context that helting deforestation has become high on the global political agenda as the Aichi biodiversity target 15 articulates "by 2020. the rate of loss of all retural habitats, including forests, is at least haived and where tessible brought close to zero" and furthermore the Sustainable Development Goal 15.2 sets the target "by 2020, promote the implementation of sustainable management of all types of forests, halt deforestation, restore degraded forests and substantially increase afforestation and reforestation plobely".

Meanwhile, it is estimated that wimout 80 percent of the global deforestation are being caused by agricultural expension while others are driven by development purposes including infrastructure. This fact points to the fundamental necessity of addressing, nime sits, sood production in countine superinnoing deforestation and associated global supply chain if the global community is to make the commitment to futting deforestation while method gowing demand to food.