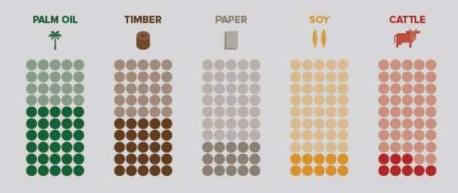

### Key forest risk commodities: palm oil, soy, cattle products, pulp & paper, timber

Sources: Global Forest Watch, FAO and WWF Living Forests Report 2015.

Reputational risk kick-started disclosure and engagement by many companies – but the calculus of risk and opportunity is evolving