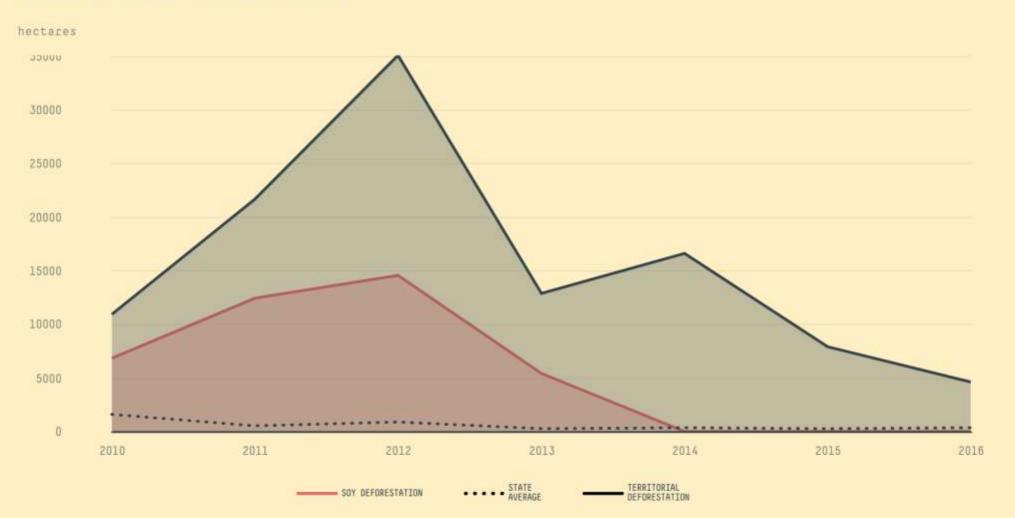

|                       | MUNICIPALITY ~ |        | EXPORTER ~                   | IMPORTER                |      | COUNTRY                          |
|-----------------------|----------------|--------|------------------------------|-------------------------|------|----------------------------------|
|                       | SORRISO        |        | BUNGE                        | BUNGE                   |      |                                  |
| S. S.                 |                |        | CARGILL                      | CARGILL                 |      |                                  |
|                       |                | J.M.C. | ADM                          | AGROGRAIN               | N/   | CHINA                            |
| ON TA                 |                | The    | LOUIS DREY                   | LOUIS<br>DREYFUS        | Wie- |                                  |
| A LEAATING            |                |        | AMAGGI                       | AMAGGI                  | SW   |                                  |
| Val 18                |                | 36     | COAMO<br>BTG PACTUA<br>COFCO | CONCORDIA               | 31   |                                  |
| CLEDIRADDO MY         | OTHER          | - 1    |                              | COFCO<br>BTG PACTUA     |      |                                  |
| TANAL STATE ATLANTICA | o mun          |        | OTHER                        | OTHER                   |      | BRAZIL                           |
| 225                   |                |        |                              |                         |      | NETHERLANDS<br>SPAIN<br>THAILAND |
| ( ALANDON             |                |        | Domestic<br>Consumption      | Domestic<br>Consumption |      | INDIA                            |
|                       |                |        |                              |                         |      | OTHER                            |