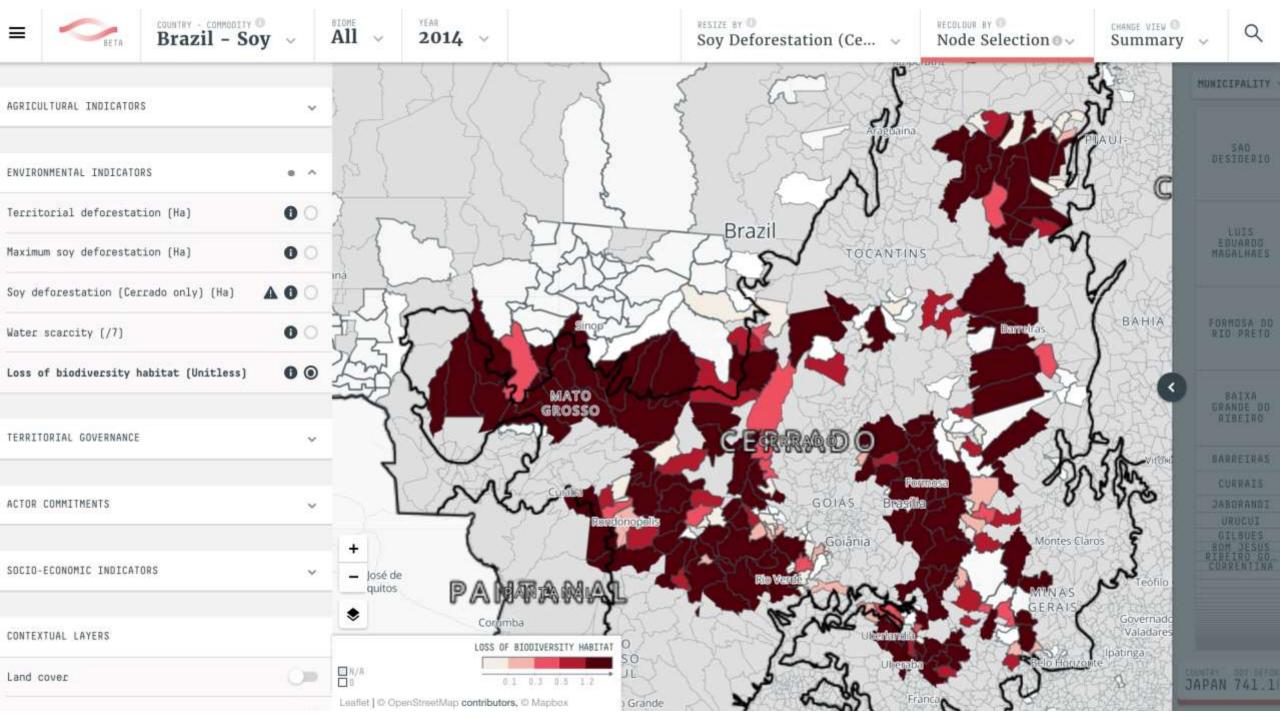

A pioneering approach to supply chain transparency and traceability

- Linking risks on the ground to downstream companies **at scale**
- Blanket coverage of supply chains for an entire country of export
- Free open-access information using publicly available data
- Spatial scales relevant to decisionmaking

| Month  | Trader Cod | Exporter Name   | Plant Location   | HS Code  | Product Name  | Quantity | Unit | Value CNY  | Price CNY | Destination   | Customs  |  |
|--------|------------|-----------------|------------------|----------|---------------|----------|------|------------|-----------|---------------|----------|--|
| 201404 | 3,401E+09  | ANHUI FENGLE    | Jiangsu Province | 15050000 | WOOL GREASE   | 4000     | KG   | 240233.46  | 60058.36  | Nigeria (NG   | Shanghai |  |
| 201404 | 3,402E+09  | ANHUI TECHNO    | Jiangsu Province | 15050000 | WOOL GREASE   | 1000     | KG   | 51053.30   | 51053.30  | Turkey (TR)   | Shanghai |  |
| 201404 | 3,401E+09  | APICO INTERNA   | Jiangsu Province | 15050000 | WOOL GREASE   | 18000    | KG   | 791633.70  | 43979.65  | Cote d Lvoir  | Shanghai |  |
| 201405 | 4,11E+09   | HONGYE HOLDI    | Henan Province,  | 29151200 | SALTS OF FORM | 170000   | KG   | 235547.33  | 1385.57   | Russia (RU)   | Tianjin  |  |
| 201404 | 3,401E+09  | APICO INTERNA   | Jiangsu Province | 15050000 | WOOL GREASE   | 5400     | KG   | 239150.88  | 44287.20  | Kenya (KE)    | Shanghai |  |
| 201405 | 4,11E+09   | HONGYE HOLDI    | Henan Province,  | 29309090 | OTHER ORGAN   | 4000     | KG   | 40643.46   | 10160.87  | Kuwait (KW    | Tianjin  |  |
| 201401 | 3,703E+09  | ASIAN BRIDGE L  | Zhejiang Provinc | 84186920 | REFRIGERATIN  | 1        | KG   | 70159.20   | 70159200. | Russia (RU)   | Ningbo   |  |
| 201401 | 3,119E+09  | BAI NIAN TAI KA | Shanghai, Others | 84186920 | REFRIGERATIN  | 976      | KG   | 1614881.76 | 1654591.9 | Hong Kong (   | Shanghai |  |
| 201401 | 1,106E+09  | BEIJING ORIENT  | Beijing, Chaoyan | 84186920 | REFRIGERATIN  | 1        | KG   | 22145.90   | 22145904. | Germany (D    | Beijing  |  |
| 201405 | 4,11E+09   | HONGYE HOLDI    | Henan Province,  | 29161400 | ESTERS OF MET | 23500    | KG   | 435014.34  | 18511.25  | S. Africa (ZA | Nanjing  |  |
| 201401 | 4,302E+09  | BROAD AIR CON   | Hunan Province,  | 84186920 | REFRIGERATIN  | 2        | KG   | 1279459.78 | 639729888 | Hong Kong (   | Changsha |  |
| 201401 | 3,306E+09  | CHANGXING GE    | Zhejiang Provinc | 84186920 | REFRIGERATIN  | 72       | KG   | 60221.00   | 836402.73 | S. Africa (ZA | Shanghai |  |
| 201401 | 3,205E+09  | CHANGZHOU RU    | Jiangsu Province | 84186920 | REFRIGERATIN  | 1        | KG   | 42455.47   | 42455467. | Ghana (GH)    | Shanghai |  |
| 201401 | 5,102E+09  | Chengdu Jing Li | Sichuan Province | 84186920 | REFRIGERATIN  | 4        | KG   | 11225.47   | 2806368.0 | Canada (CA)   | Tianjin  |  |
| 201405 | 4,11E+09   | HONGYE HOLDI    | Henan Province,  | 28274910 | OTHER CHLORI  | 20000    | KG   | 184398.15  | 9219.91   | Ukraine (UA   | Shanghai |  |
| 201404 | 3,401E+09  | ANHUI FENGLE    | Jiangsu Province | 15050000 | WOOL GREASE   | 4000     | KG   | 240233.46  | 60058.36  | Nigeria (NG   | Shanghai |  |
| 201404 | 3,402E+09  | ANHUI TECHNO    | Jiangsu Province | 15050000 | WOOL GREASE   | 1000     | KG   | 51053.30   | 51053.30  | Turkey (TR)   | Shanghai |  |
| 201404 | 3,401E+09  | APICO INTERNA   | Jiangsu Province | 15050000 | WOOL GREASE   | 18000    | KG   | 791633.70  | 43979.65  | Cote d Lvoir  | Shanghai |  |
| 201405 | 4,11E+09   | HONGYE HOLDI    | Henan Province,  | 29151200 | SALTS OF FORM | 170000   | KG   | 235547.33  | 1385.57   | Russia (RU)   | Tianjin  |  |
| 201404 | 3,401E+09  | APICO INTERNA   | Jiangsu Province | 15050000 | WOOL GREASE   | 5400     | KG   | 239150.88  | 44287.20  | Kenya (KE)    | Shanghai |  |
| 201405 | 4,11E+09   | HONGYE HOLDI    | Henan Province,  | 29309090 | OTHER ORGAN   | 4000     | KG   | 40643.46   | 10160.87  | Kuwait (KW    | Tianjin  |  |
| 201401 | 3,703E+09  | ASIAN BRIDGE L  | Zhejiang Provinc | 84186920 | REFRIGERATIN  | 1        | KG   | 70159.20   | 70159200. | Russia (RU)   | Ningbo   |  |
| 201401 | 3,119E+09  | BAI NIAN TAI KA | Shanghai, Others | 84186920 | REFRIGERATIN  | 976      | KG   | 1614881.76 | 1654591.9 | Hong Kong (   | Shanghai |  |
| 201401 | 1,106E+09  | BEIJING ORIENT  | Beijing, Chaoyan | 84186920 | REFRIGERATIN  | 1        | KG   | 22145.90   | 22145904. | Germany (D    | Beijing  |  |
| 201405 | 4,11E+09   | HONGYE HOLDI    | Henan Province,  | 29161400 | ESTERS OF MET | 23500    | KG   | 435014.34  | 18511.25  | S. Africa (ZA | Nanjing  |  |
| 201401 | 4,302E+09  | BROAD AIR CON   | Hunan Province,  | 84186920 | REFRIGERATIN  | 2        | KG   | 1279459.78 | 639729888 | Hong Kong (   | Changsha |  |
| 201401 | 3,306E+09  | CHANGXING GE    | Zhejiang Provinc | 84186920 | REFRIGERATIN  | 72       | KG   | 60221.00   | 836402.73 | S. Africa (ZA | Shanghai |  |
| 201401 | 3,205E+09  | CHANGZHOU RU    | Jiangsu Province | 84186920 | REFRIGERATIN  | 1        | KG   | 42455.47   | 42455467. | Ghana (GH)    | Shanghai |  |
| 201401 | 5,102E+09  | Chengdu Jing Li | Sichuan Province | 84186920 | REFRIGERATIN  | 4        | KG   | 11225.47   | 2806368.0 | Canada (CA)   | Tianjin  |  |
| 201405 | 4,11E+09   | HONGYE HOLDI    | Henan Province,  | 28274910 | OTHER CHLORI  | 20000    | KG   | 184398.15  | 9219.91   | Ukraine (UA   | Shanghai |  |
| 201404 | 3,401E+09  | ANHUI FENGLE    | Jiangsu Province | 15050000 | WOOL GREASE   | 4000     | KG   | 240233.46  | 60058.36  | Nigeria (NG   | Shanghai |  |
| 201404 | 3,402E+09  | ANHUI TECHNO    | Jiangsu Province | 15050000 | WOOL GREASE   | 1000     | KG   | 51053.30   | 51053.30  | Turkey (TR)   | Shanghai |  |