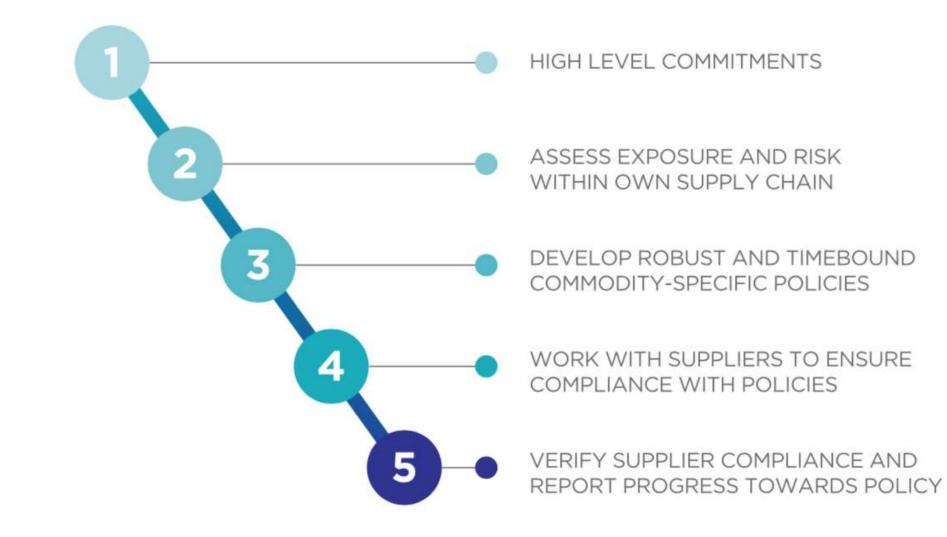

### Progress to 2020: the reality

- Many interim milestones not being met
- Investments remain piecemeal and unconnected
- Tools and initiatives have proliferated but remain unharmonized
- Progress is often impossible to assess