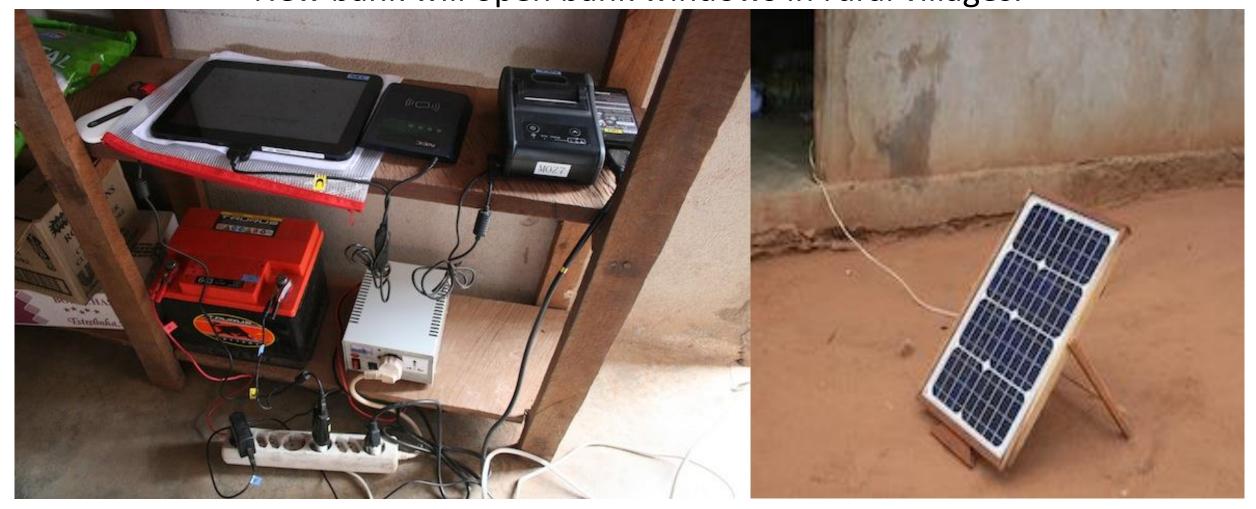

### Off Grid Bank window

New bank will open bank windows in rural villages.

Equipment charged by solar panel

Solar panel