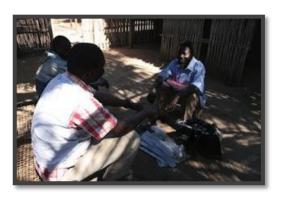

#### **Mobilization of farmers**

**Distribution of seedlings** 

Agrarian technical assistance

- ❖ Number of clubs: **75**
- **\*** Members : **6,000**
- Distributed seedlings:
  801,000 (until 2015)