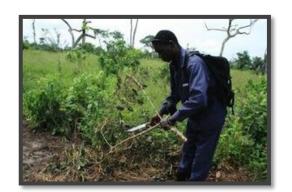

### Planted trees for biofuel(2012).

#### **Mobilization of farmers**

**Distribution of seedlings** 

Agrarian technical assistance

- ❖ Number of clubs: **75**
- **\*** Members : **6,000**
- Distributed seedlings:
  801,000 (until 2015)