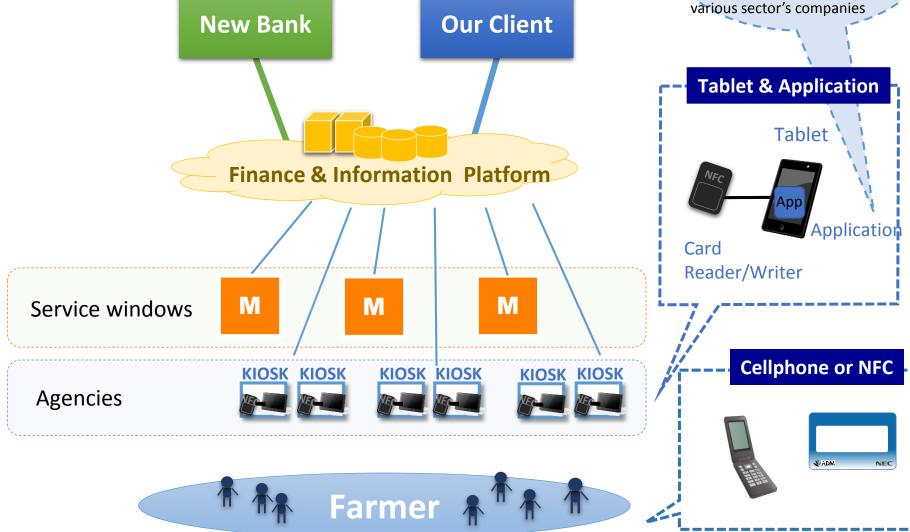

## Easy to use with NFC and Mobile Phone

Operator in rural areas

Tablet, Card Reader Writer and NFC Card

### Finance and Information Platform

### **Open API Developer**

In terms of the application used for the platform, API for system development is opened.

The platform is available for various sector's companies