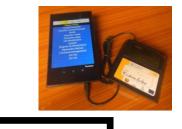

## Easy to use with NFC and Mobile Phone

Operator in rural areas

Tablet, Card Reader Writer and NFC Card