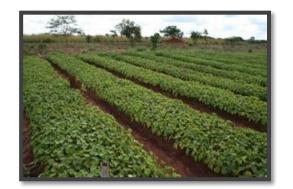

### Planted trees for biofuel(2012).

#### **Mobilization of farmers**

**Distribution of seedlings** 

Agrarian technical assistance

- ❖ Number of clubs: **75**
- **\*** Members : **6,000**
- Distributed seedlings:
  801,000 (until 2015)