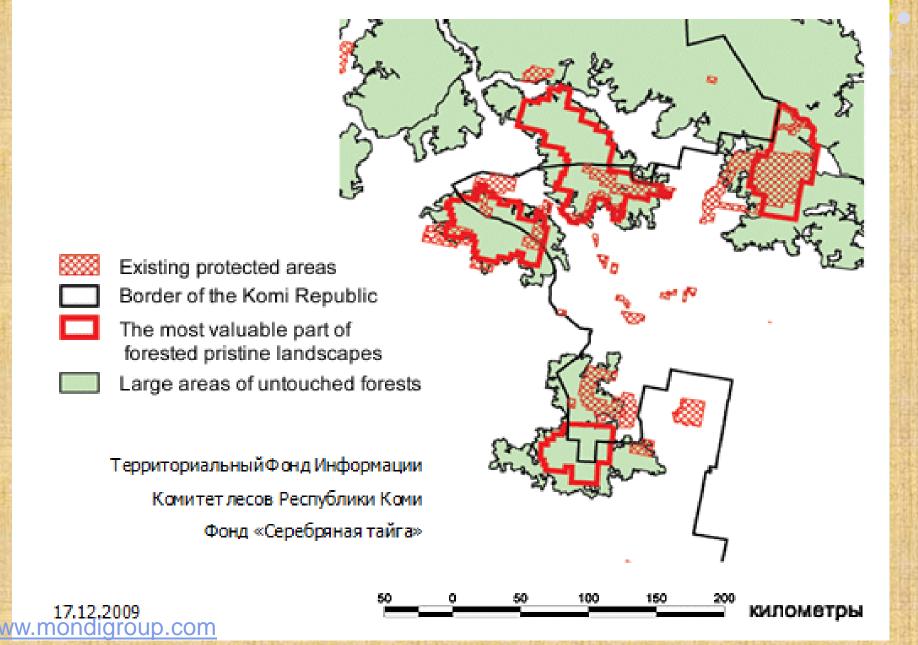

Optimal mixture of hard and soft wood inventory.

Lease period up to 49 years.

7 logging areas.

www.mondigroup.com

Proposals of protection of pristine landscapes developed together with WWF for the Komi Republic and Arkhangelsk oblast.