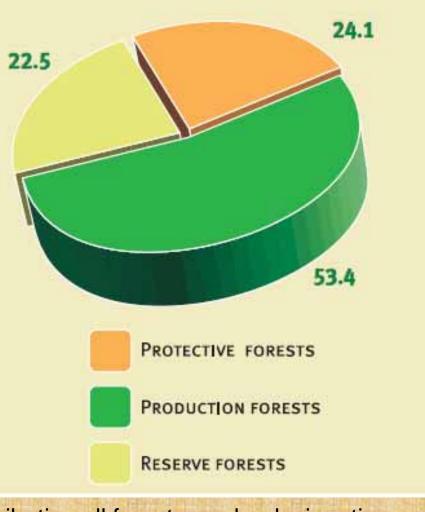

# **Russian forests**

Total area of land under Russian forests

1,183.7 million ha

Total growing stock of Russian forests

83,454.07 million m<sup>3</sup>

Average forest cover of Russia

46.6%

Distribution all forest area by designation - <sup>2</sup> protective, production, and reserve forests (%)<sub>2</sub>