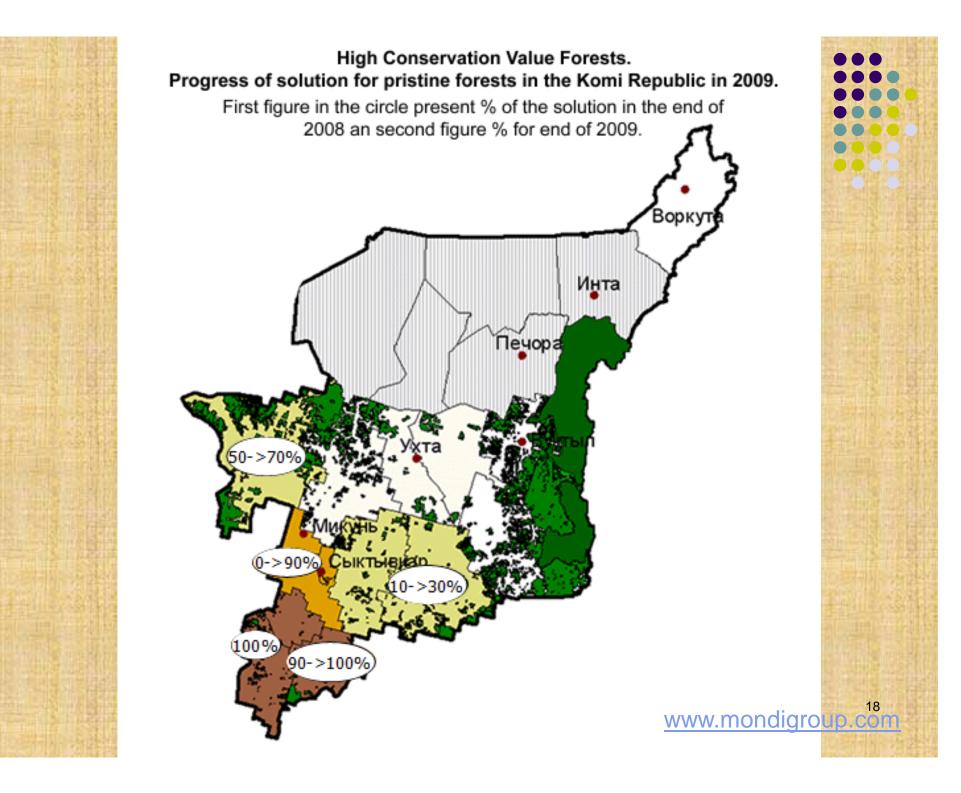

Optimal mixture of hard and soft wood inventory.

Lease period up to 49 years.

7 logging areas.

www.mondigroup.com

Proposals of protection of pristine landscapes developed together with WWF for the Komi Republic and Arkhangelsk oblast.