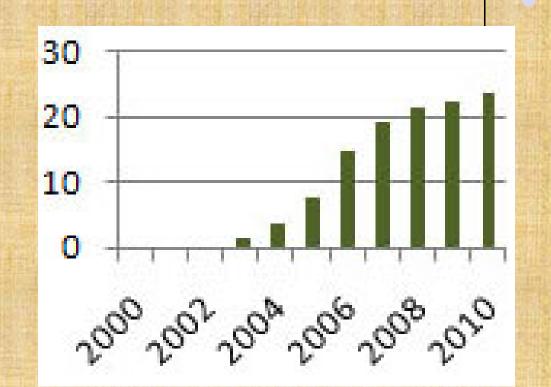

# FSC in Russia – year 2011

- more than 26 million ha certified,
- •125 enterprises have FSC certificate for SFM,
- all the largest forest companies in Russia certified.<sup>13</sup>