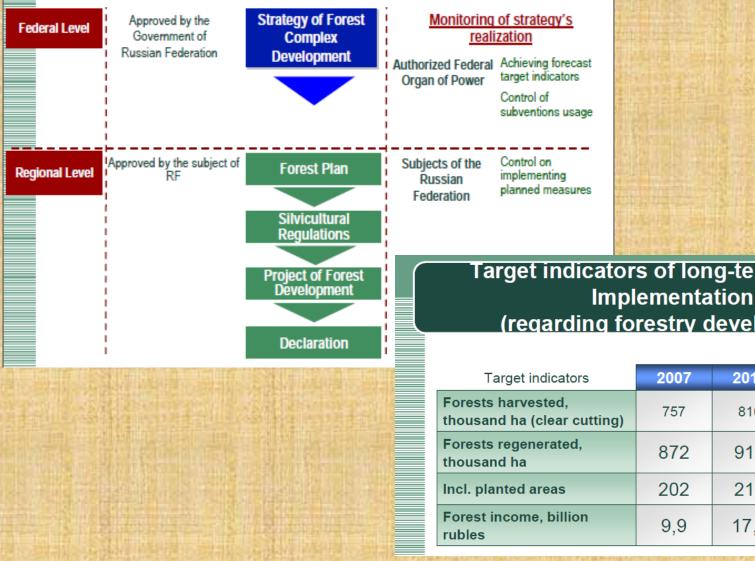

# Institutional framework for forest management in Russia

**Government of the Russian Federation** 

Federal Forestry Agency (FFA)

Territorial Bodies of the FFA in the Federal Districts (7) Forestry Directorate for the Moscow Oblast and Moscow City

### The Russian state system of C&I for SFM

Target indicators of long-term Strategy Implementation (regarding forestry development)

| Target indicators                                 | 2007 | 2012 | 2017 | 2020 |
|---------------------------------------------------|------|------|------|------|
| Forests harvested,<br>thousand ha (clear cutting) | 757  | 810  | 905  | 1000 |
| Forests regenerated,<br>thousand ha               | 872  | 915  | 980  | 1040 |
| Incl. planted areas                               | 202  | 215  | 230  | 283  |
| Forest income, billion<br>rubles                  | 9,9  | 17,9 | 20,9 | 23,0 |