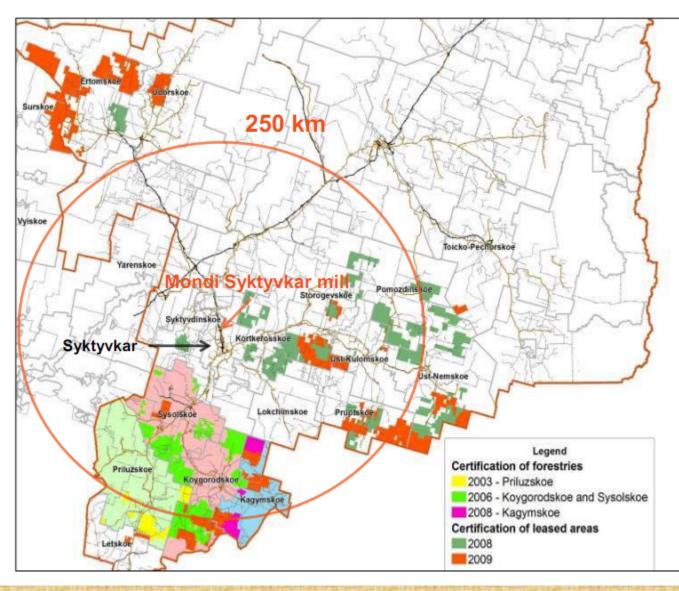

### Komi wood market

Area of 2.1 m ha with twenty-six lease agreements. Total standing wood of 200 m m<sup>3</sup>.

Total allowable cut of 5.1 m m<sup>3</sup> per annum with total cut of 3 m m<sup>3</sup> in 2009. 100% pulp wood supply ensured.

Optimal mixture of hard and soft wood inventory.

Lease period up to 49 years.

7 logging areas.

www.mondigroup.com

Proposals of protection of pristine landscapes developed together with WWF for the Komi Republic and Arkhangelsk oblast.