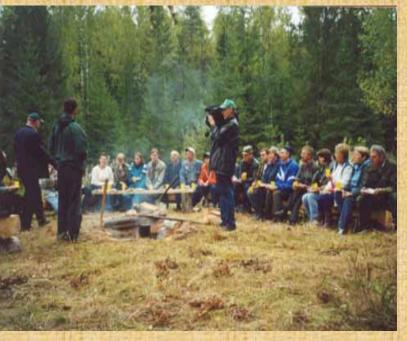

# Model Forest "Priluzje" (Komi Republic): Economical, Social and Ecological Benefits

- Development of Regional Forest Policy
- Inventory and Conservation of Pristine Forests, developing of a system of biodiversity protection
- FSC certification
- Forest Economy
- Social Issues (local population)
- Information and Education