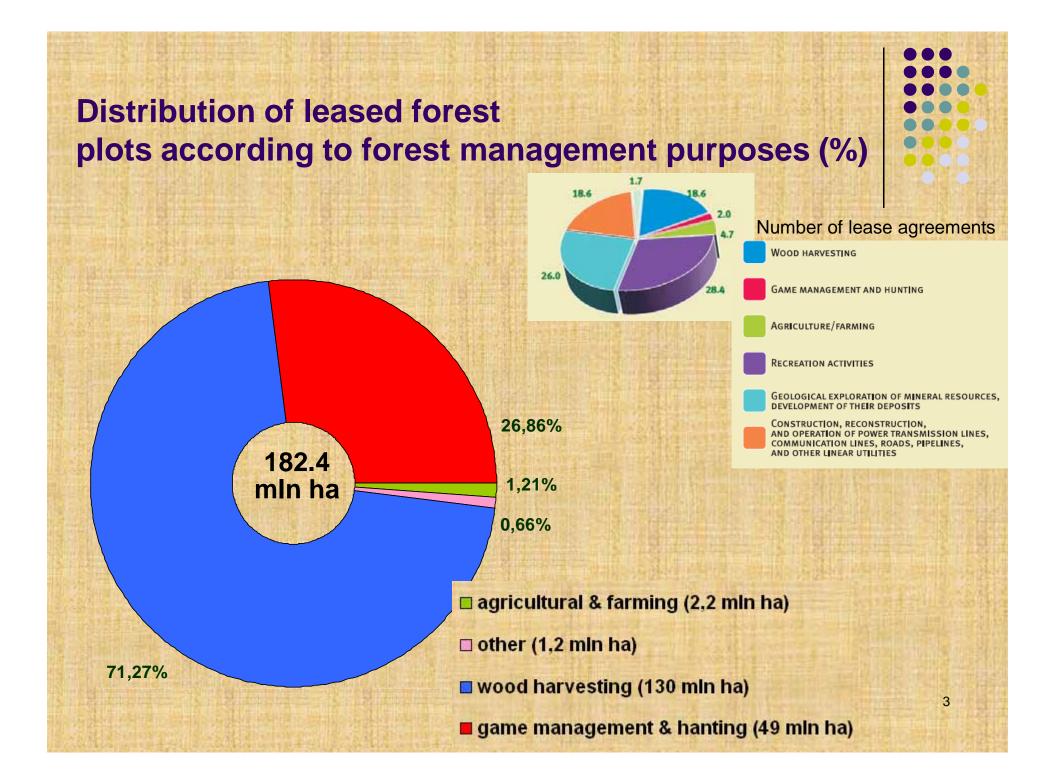

### Komi wood market

Area of 2.1 m ha with twenty-six lease agreements. Total standing wood of 200 m m<sup>3</sup>.

Total allowable cut of 5.1 m m<sup>3</sup> per annum with total cut of 3 m m<sup>3</sup> in 2009. 100% pulp wood supply ensured.

Optimal mixture of hard and soft wood inventory.

Lease period up to 49 years.

7 logging areas.

www.mondigroup.com

Proposals of protection of pristine landscapes developed together with WWF for the Komi Republic and Arkhangelsk oblast.