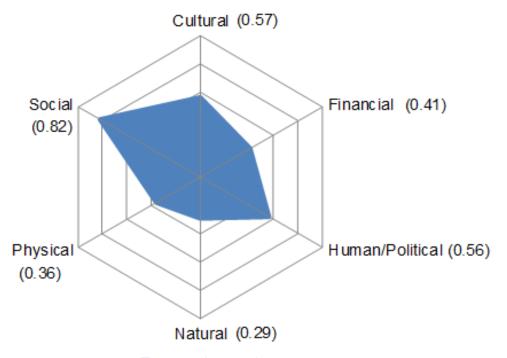

#### Results

Current Climate

| Capital         | Current climate (%) | Climate change (%) | Difference (%) | Contribution of Goal<br>Specific Regulation *<br>(%) |
|-----------------|---------------------|--------------------|----------------|------------------------------------------------------|
| Cultural        | 57                  | 56                 | -0.57          | 0.24                                                 |
| Financial       | 41                  | 40                 | -0.35          | 0.00                                                 |
| Human/Political | 56                  | 56                 | -0.29          | 0.00                                                 |
| Natural         | 29                  | 29                 | -0.29          | 0.89                                                 |
| Physical        | 36                  | 35                 | -0.74          | 0.00                                                 |
| Social          | 82                  | 81                 | -0.45          | 0.00                                                 |

<sup>\*</sup>The positive input of policy (goal specific regulation) to the capital value under climate change (Note: does not take into consideration the present status and trend of individual indicators, only the maintenance of the current goal specific regulation with climate change).