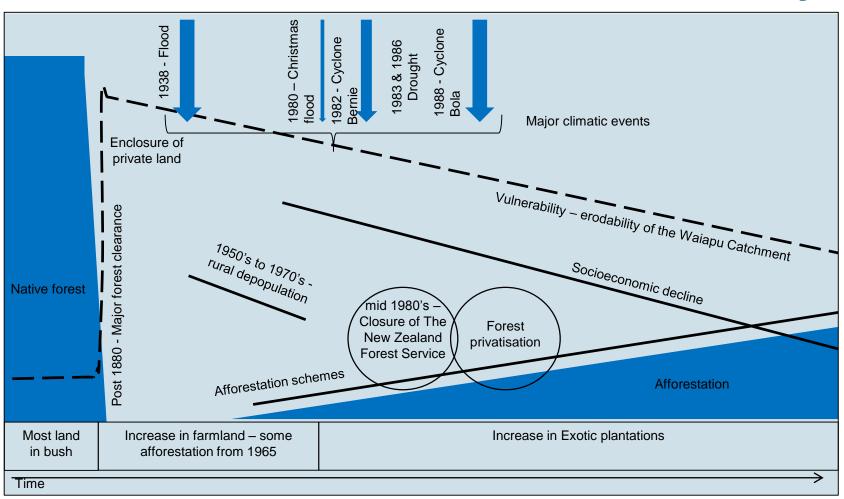

#### **Environmental degradation**

- Clearance of native forest over a century has resulted extremely high levels of erosion
- Waiapu River has the highest suspended sediment load of any NZ river (35 million tonnes per year)
- Damage may double by 2050 from erosion and sedimentation
- The East Coast Forestry Project has been established to help treat the most vulnerable areas
- Uptake of grants has been low for many reasons

### Social and economic impacts

- The Catchment is of huge cultural significance to the local Māori community
- The people of the region have been subjected to a number of shocks – economic, environmental and social over a number of years
- The community is one of the poorest in New Zealand
- Environmental degradation has contributed the decline in wellbeing and prosperity

### Shocks to the community