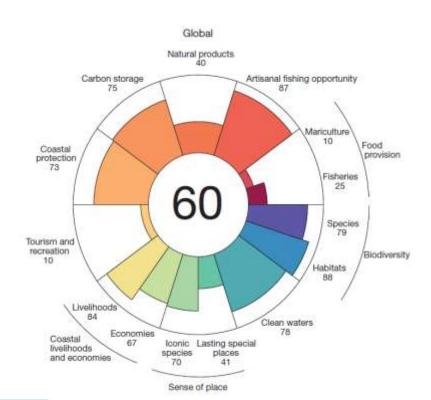

#### An index to assess the health and benefits of the global ocean

www.nature.com/nature/journal/v488/n7413/full/nature11397.html >

by BS Halpern - 2012 - Cited by 130 - Related articles

Aug 30, 2012 - Here we provide a robust framework to **assess ocean health** and motivate better data collection to strengthen future iterations of the **index**.

New Ocean Health Index Measures the Global State of the Seas

U.S. scores 63 out of a possible 100, study says.