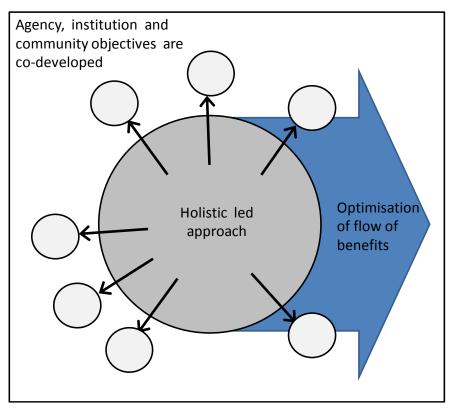

## Alignment of aspirations and agency goals

Holistic led versus goal-led approach adapted from (Garrett, et al., in prep)