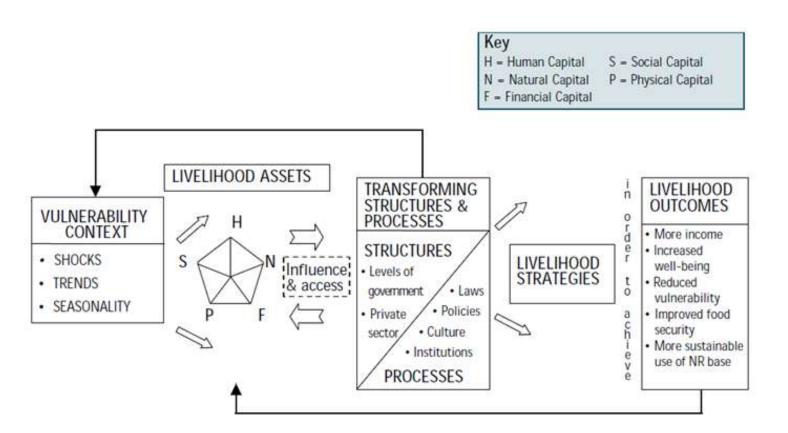

#### Sustainable Livelihoods Framework

Sustainable livelihoods framework (FAO and ILO, 2009).