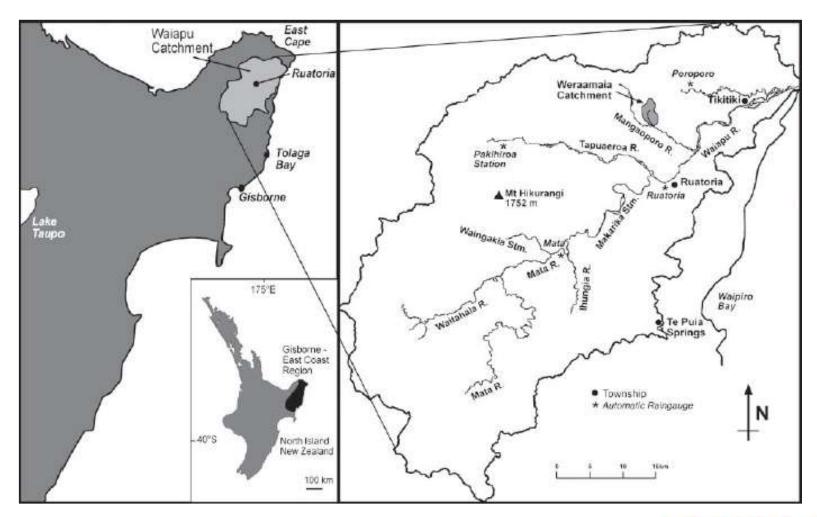

# Climate change, soil erosion and community resilience in the Waiapu Catchment, New Zealand

Tim Barnard, Tui Warmenhoven, Pia Pohatu, Loretta Garrett, Tina Porou and Duncan Harrison



# **Waiapu Catchment**





#### **Environmental degradation**

- Clearance of native forest over a century has resulted extremely high levels of erosion
- Waiapu River has the highest suspended sediment load of any NZ river (35 million tonnes per year)
- Damage may double by 2050 from erosion and sedimentation
- The East Coast Forestry Project has been established to help treat the most vulnerable areas
- Uptake of grants has been low for many reasons



### Social and economic impacts

- The Catchment is of huge cultural significance to the local Māori community
- The people of the region have been subjected to a number of shocks – economic, environmental and social over a number of years
- The community is one of the poorest in New Zealand
- Environmental degradation has contributed the decline in wellbeing an