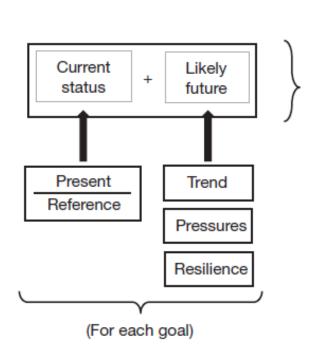

#### Sustainable Livelihoods Framework

Sustainable livelihoods framework (FAO and ILO, 2009).