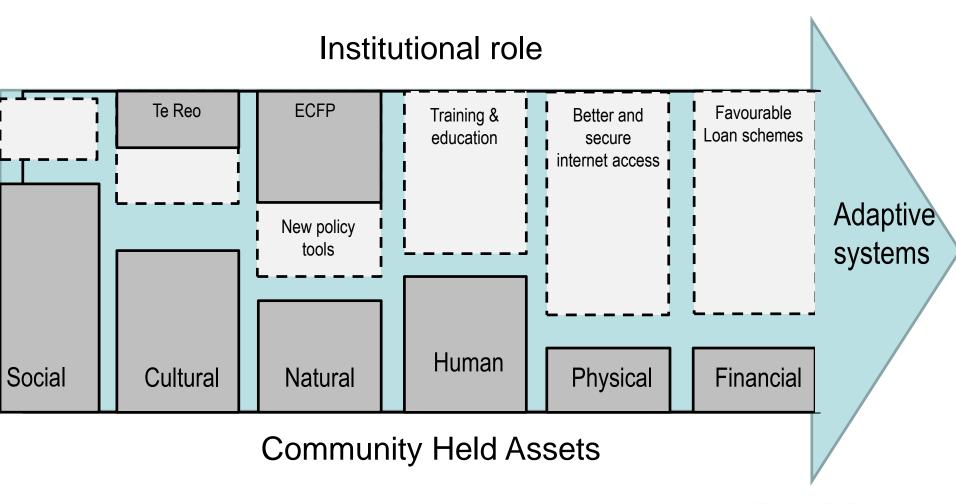

### **Mapping Assets**

- With local researchers they were mapped to the MPC&I and grouped by Capital:
  - Social Capital
  - Cultural Capital
  - Human Capital
  - Natural Capital
  - Financial Capital
  - Physical Capital

#### Adaptive planning