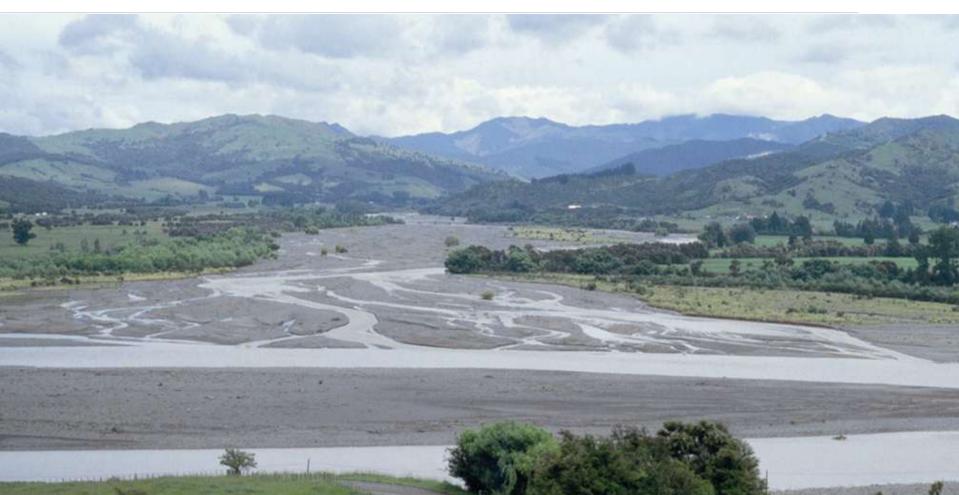

#### **Environmental degradation**

- Clearance of native forest over a century has resulted extremely high levels of erosion
- Waiapu River has the highest suspended sediment load of any NZ river (35 million tonnes per year)
- Damage may double by 2050 from erosion and sedimentation
- The East Coast Forestry Project has been established to help treat the most vulnerable areas
- Uptake of grants has been low for many reasons