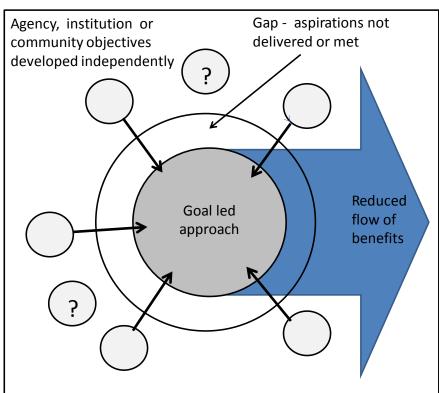

## Alignment of aspirations and agency goals

Holistic led versus goal-led approach adapted from (Garrett, et al., in prep)